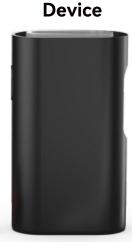

## Step 2: Capping

Please finish capping no later than 2-3 minutes after filling, which can avoid oil leakage effectively.

We recommend to fill and cap the devices one by one.

Mind the direction of the mouthpiece. Make sure the stems be inserted into the holes on the silicone parts.