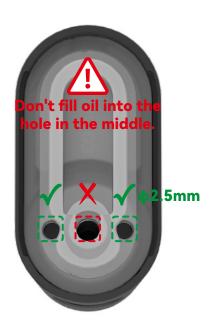

## Step 1: Filling

- 1. Pre heat the oil before filling, but make sure not to pre-heat it higher than 122°F.
- 2. Filling needle's diameter must be 2.5mm or less.

To avoid overfilling, please fill 0.1ml or 0.2ml less. For example, if you were filling a 3ml disposable, you can fill 2.9ml or 2.8ml.

If you were filling a 6ml disposable, don't fill more than 5.8ml, otherwise it will cause overfilling easily.