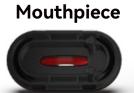

## Step 2: Capping

Please finish capping no later than 2-3 minutes after filling, which can avoid oil leakage effectively.

We recommend to fill and cap the devices one by one.

Mind the direction of the mouthpiece. Make sure the stems be inserted into the holes on the silicone parts.