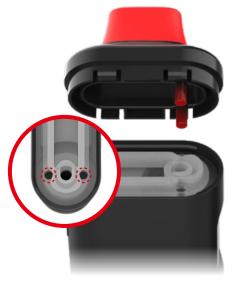

## Step 2: Capping

Please finish capping no later than 2-3 minutes after filling, which can avoid oil leakage effectively.

We recommend to fill and cap the devices one by one.

Mind the direction of the mouthpiece. Make sure the stems be inserted into the holes on the silicone parts.