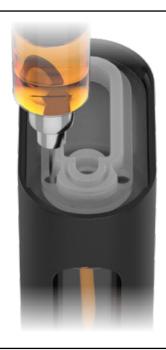

## Step 1: Filling

- 1. Pre heat the oil before filling, but make sure not to pre-heat it higher than 122°F.
- 2. Filling needle's diameter must be 2.5mm or less.

To avoid overfilling, please fill 0.1ml or 0.2ml less. For example, if you were filling a 3ml disposable, you can fill 2.9ml or 2.8ml.